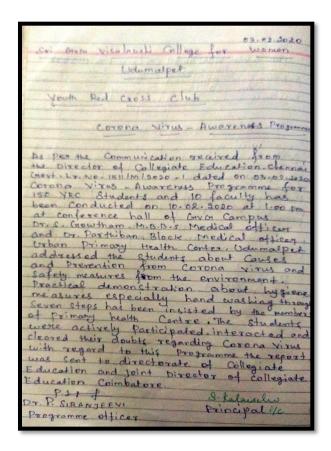

## Youth Red Cross Awareness Programme on Corona Virus

### **Permission Letter**



#### Circular



#### Invitation



### Report



# Photos







# Volunteers Attendance Sheet

|      |          | Corona Virus – Aware<br>Volunteers Na | Date                |
|------|----------|---------------------------------------|---------------------|
| S,No | Class    | Department                            | Name of the Student |
| 1.   | II B.Com | Commerce Aided                        | Amirthini. D        |
| 2.   | II B.Com | Commerce Aided                        | Gayathti. P         |
| 3    | II B.Com | Commerce Aided                        | Kalpana. V          |
| 4.   | II B.Com | Commerce Aided                        | Madhumalar. B       |
| 5.   | II B.Com | Commerce Aided                        | Manisha Begam. A    |
| 6.   | II B.Com | Commerce Aided                        | Menaga. E           |
| 7.   | II B