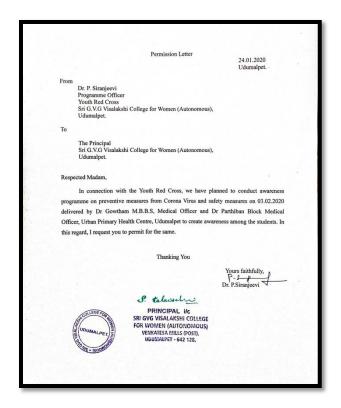

## Youth Red Cross Awareness Programme on Corona Virus

### **Permission Letter**



#### Circular



#### Invitation



### Report



# Photos







# Volunteers Attendance Sheet

|      |          | Corona Virus – Aware<br>Volunteers Na | Date                |
|------|----------|---------------------------------------|---------------------|
| S,No | Class    | Department                            | Name of the Student |
| 1.   | II B.Com | Commerce Aided                        | Amirthini. D        |
| 2.   | II B.Com | Commerce Aided                        | Gayathti. P         |
| 3    | II B.Com | Commerce Aided                        | Kalpana. V          |
| 4.   | II B.Com | Commerce Aided                        | Madhumalar. B       |
| 5.   | II B.Com | Commerce Aided                        | Manisha Begam. A    |
| 6.   | II B.Com | Commerce Aided