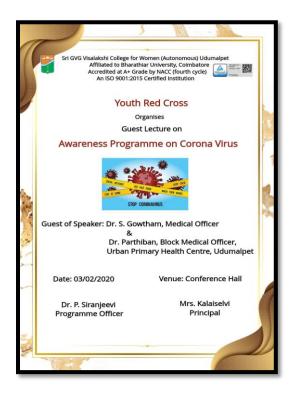

## Youth Red Cross Awareness Programme on Corona Virus

### **Permission Letter**



#### Circular



#### Invitation



### Report



# Photos







# Volunteers Attendance Sheet

|      |          | Corona Virus – Aware<br>Volunteers Na | Date                |
|------|----------|---------------------------------------|---------------------|
| S,No | Class    | Department                            | Name of the Student |
| 1.   | II B.Com | Commerce Aided                        | Amirthini. D        |
| 2.   | II B.Com | Commerce Aided                        | Gayathti. P         |
| 3    | II B.Com | Commerce Aided                        | Kalpana. V          |
| 4.   | II B.Com | Commerce Aided                        | Madhumalar. B       |
| 5.   | II B.Com | Commerce Aided                        | Manisha Begam. A    |
| 6.   | II B.Com | Commerce Aided                        | Menaga. E           |