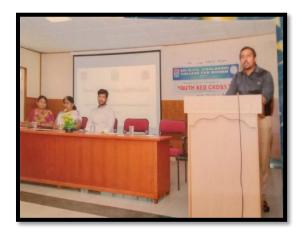

## Youth Red Cross Awareness Programme on Corona Virus

### **Permission Letter**



#### Circular



#### Invitation



### Report



# Photos







# Volunteers Attendance Sheet

|      |          | Corona Virus – Aware<br>Volunteers Na | Date                |
|------|----------|---------------------------------------|---------------------|
| S,No | Class    | Department                            | Name of the Student |
| 1.   | II B.Com | Commerce Aided                        | Amirthini. D        |
| 2.   | II B.Com | Commerce Aided                        | Gayathti. P         |
| 3    | II B.Com | Commerce Aided                        | Kalpana. V          |
| 4.   | II B.Com | Commerce Aided                        | Madhumalar. B       |
| 5.   | II B.Com | Commerce Aided                        | Manisha Begam. A    |
| 6.   | II B.Com | Commerce Aided                        | Menaga. E           |
| 7.   | II B.Com | Comme