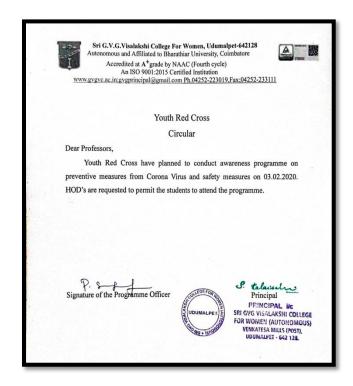

## Youth Red Cross Awareness Programme on Corona Virus

### **Permission Letter**



#### Circular



#### Invitation



### Report



# Photos







# Volunteers Attendance Sheet

|      |          | Corona Virus – Aware<br>Volunteers Na | Date                |
|------|----------|---------------------------------------|---------------------|
| S,No | Class    | Department                            | Name of the Student |
| 1.   | II B.Com | Commerce Aided                        | Amirthini. D        |
| 2.   | II B.Com | Commerce Aided                        | Gayathti. P         |
| 3    | II B.Com | Commerce Aided                        | Kalpana. V          |
| 4.   | II B.Com | Commerce Aided                        | Madhumalar. B       |
| 5.   | II B.Com | Commerce Aided                        | Manisha Begam. A    |
| 6.   | II B.Com | Commerce Aided                        | Me