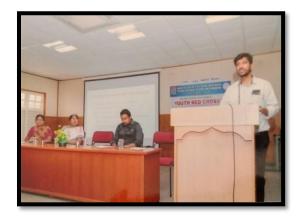

## Youth Red Cross Awareness Programme on Corona Virus

### **Permission Letter**



#### Circular



#### Invitation



### Report



# Photos







# Volunteers Attendance Sheet

|      |          | Corona Virus – Aware<br>Volunteers Na | Date                |
|------|----------|---------------------------------------|---------------------|
| S,No | Class    | Department                            | Name of the Student |
| 1.   | II B.Com | Commerce Aided                        | Amirthini. D        |
| 2.   | II B.Com | Commerce Aided                        | Gayathti. P         |
| 3    | II B.Com | Commerce Aided                        | Kalpana. V          |
| 4.   | II B.Com | Commerce Aided                        | Madhumalar. B       |
| 5.   | II B.Com | Commerce Aided                        | Manisha Begam. A    |
| 6.   | II B.Com | Commerce Aided                        | Menaga. E           |
| 7.   | II B.Com | Commerce