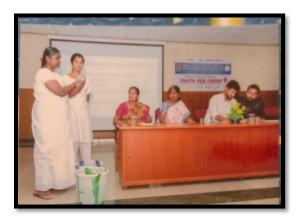

## Youth Red Cross Awareness Programme on Corona Virus

### **Permission Letter**



#### Circular



#### Invitation



### Report



# Photos







# Volunteers Attendance Sheet

|      |          | Corona Virus – Aware<br>Volunteers Na | Date                |
|------|----------|---------------------------------------|---------------------|
| S,No | Class    | Department                            | Name of the Student |
| 1.   | II B.Com | Commerce Aided                        | Amirthini. D        |
| 2.   | II B.Com | Commerce Aided                        | Gayathti. P         |
| 3    | II B.Com | Commerce Aided                        | Kalpana. V          |
| 4.   | II B.Com | Commerce Aided                        | Madhumalar. B       |
| 5.   | II B.Com | Commerce Aided                        | Manisha Begam. A    |
| 6.   | II B.Com | Commerce Aided                        | Menaga. E           |
| 7.   | II B.Com | Commerc